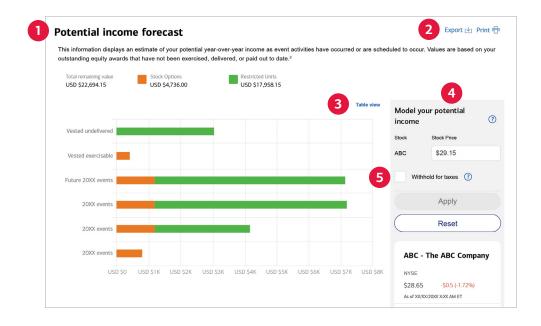

# See your potential income forecast

Scroll down the **Your Awards** page to view the **Potential income forecast tool**. Your view will be based on the award types granted to you by your employer, and may not appear exactly as shown below.

### **1** Potential income

View a year-by-year estimate of your potential income as scheduled vesting activities occur. The graph is color-coded based on the types of awards you've received from your employer.

### **2** Export and print award information

You can export .csv files for use in Excel or print a PDF.

### **3** Choose between graph or table format

Click on this link to change your view.

### 4 Model your potential income

Adjust the stock price to see how the value of your awards might change.

### **5** Potential impact of taxes

Select the **Withhold for taxes** button to see the potential impact of taxes on your awards.