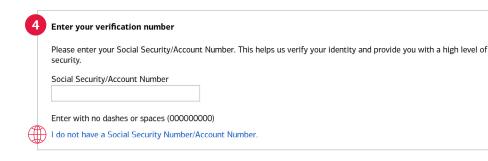

### **4** Enter your verification number

As part of the process to create your User ID, you'll be prompted to enter your Social Security number or account number. If you receive a prompt for a PIN, enter the PIN mailed to you from Merrill. If you don't have a PIN, select **Forgot Your PIN** and follow the prompts.

### International

If you have a 9-digit verification number from your employer, enter it here as your account number and follow the prompts. If you don't have this number, select **I do not have a Social Security Number/ Account Number** and enter your employee identification number when prompted.