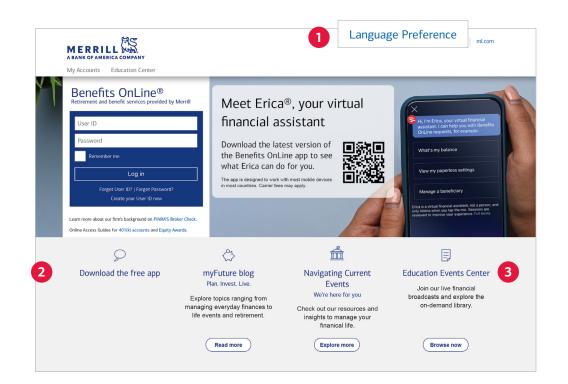

# Get the most out of Benefits OnLine

Personalize your viewing experience and explore resources to help with your financial wellness.

### **1** View Benefits OnLine in your preferred language

To view portions of Benefits OnLine in another language, select **Language Preference** and choose your preferred language from the drop-down list. Benefits OnLine will remember your language each time you log in (from the same computer).

### **2** Use these helpful links

Be sure to check out the links near the bottom of the login page. From here, you can access resources to help you manage your financial life.

### **3** Education Events Center

It's easy to access financial education — all in one place. Join live broadcasts, register for upcoming webinars and explore the ondemand library of seminars and audiocasts. Visit go.ml.com/events.