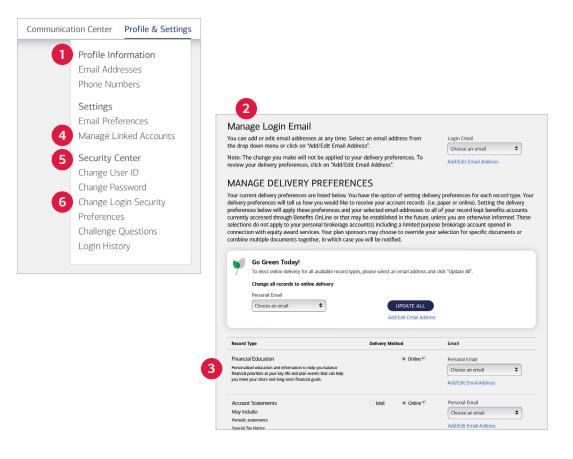

# Update your profile and settings

Select Profile & Settings to review or change your personal information, choose online delivery of statements and plan documents, and more.

### **1** Profile Information

Add or change your email and phone numbers here. These can be used to have an authentication code sent to you for added security when you log in, if you choose. Adding a phone number to your profile makes it easier to authenticate your account when you call the Retirement & Benefits Contact Center.

### 2 Email Preferences

Selecting **Email Preferences** brings you to this screen, where you can choose to receive convenient online delivery of plan-related communications.

### **3** Financial Education

You can also choose to receive personalized financial education. After you've made your choices, select **Accept & Submit**.

### 4 Manage Linked Accounts

Connect eligible Bank of America bank accounts and Merrill brokerage accounts to use for transferring money. You can also link external accounts. See page 10 for instructions.

### **5** Security Center

You can review and update your settings in the Security Center, including changing your User ID and password.

### 6 Change Login Security Preferences

You can add an extra layer of security to your account by having a one-time authentication code sent to you via text or email when you log in to Benefits OnLine.