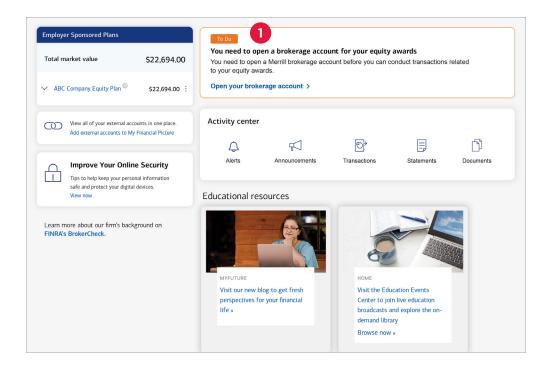

# NEW! Access quick views and links from the Home page

When you log in to Benefits OnLine, you'll arrive on the Home page.

### 1 Your equity plan

- View the total value of your outstanding awards that haven't been exercised, delivered or paid out to you.
- · Select the arrow to reveal the value of each award type you've been granted.
- Select the three dots to access a list of shortcuts to common actions, such as modeling your awards, viewing recent activity, and more.
- Select the plan name to go to the **Your Awards** page for a convenient, consolidated view of your awards.

### 2 Your brokerage account

- View the total value of awards that were exercised, delivered or paid out to the Merrill brokerage account used for your equity awards.
- Select the arrow to see the value of cash and shares in your account.
- Click the three dots for quick links to common actions, such as selling shares, transferring money, accessing tax documents, and more.

### **3** Activity center

Alerts, announcements, transactions, statements and documents are all in one easy-to-access spot.

### 1 Open your brokerage account

On the **Home** page, you'll see a **To Do** item to open your brokerage account. Select **Open your brokerage account** and follow the prompts to enter your information, including your mailing address. Your mailing address *can't* be a P.O. box, your employer's address or a corporate or office address.