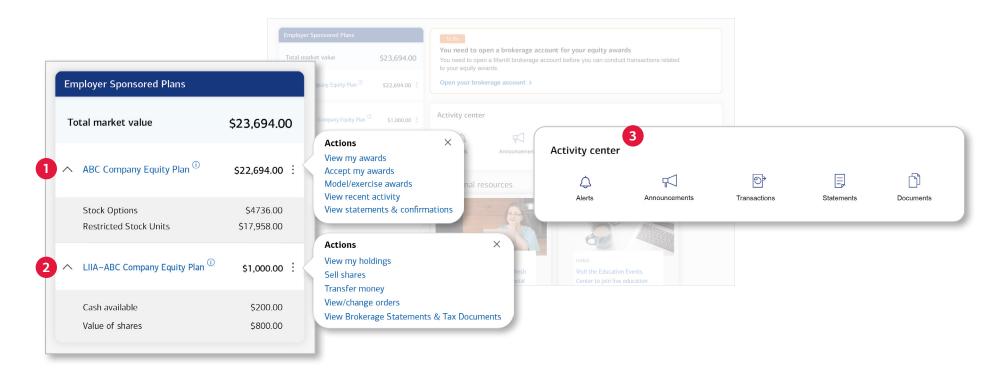

# NEW! Access quick views and links from the Home page

When you log in to Benefits OnLine, you'll arrive on the Home page.

### 1 Your equity plan

- View the total value of your outstanding awards that haven't been exercised, delivered or paid out to you.
- · Select the arrow to reveal the value of each award type you've been granted.
- Select the three dots to access a list of shortcuts to common actions, such as modeling your awards, viewing recent activity, and more.
- Select the plan name to go to the **Your Awards** page for a convenient, consolidated view of your awards.

### 2 Your brokerage account

- View the total value of awards that were exercised, delivered or paid out to the Merrill brokerage account used for your equity awards.
- Select the arrow to see the value of cash and shares in your account.
- Click the three dots for quick links to common actions, such as selling shares, transferring money, accessing tax documents, and more.

### **3** Activity center

Alerts, announcements, transactions, statements and documents are all in one easy-to-access spot.