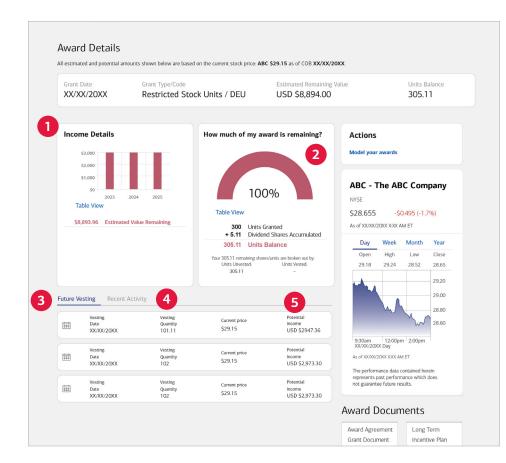

# Get the details about your awards

Want to learn more about a particular award? On the Your Awards page, select the award date to get detailed information about that award in a graphic or table format.

### 1 View the income details of your awards

See the value of your awards and the estimated remaining award value in a simple bar graph.

### 2 How much of your awards remain?

See the percentage of your award that remains outstanding.

### 3 When is your next vesting date?

Find out when your awards vest and the potential income based on your company's current stock price.

### **4** See recent activity

Select **Recent activity** to view historical transactions for each of your awards. This link will only be visible if there's recent activity for this award.

### **5** View the potential value of your awards

See the estimated value of your awards by year.