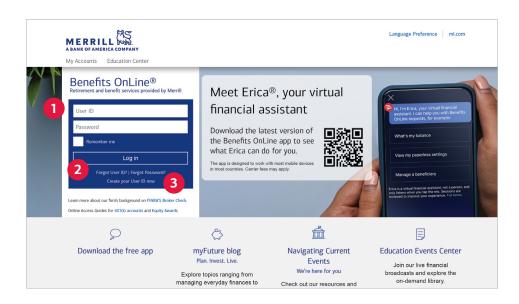

# Log in to Benefits OnLine

Visit benefits.ml.com to set up your Benefits OnLine access and log in.

### 1 Enter your User ID and password

Do you already have a User ID and password for another plan at Merrill? If so, you don't need to create new ones. Just enter your existing User ID and password and select **Log in**.

### 2 Forgot your User ID or password?

If you've forgotten your User ID or password, select these links and the site will walk you through the steps to recover them.

### **3** Create your User ID now

If you're new to Benefits OnLine and don't have a User ID and password, select this link, then follow the prompts.